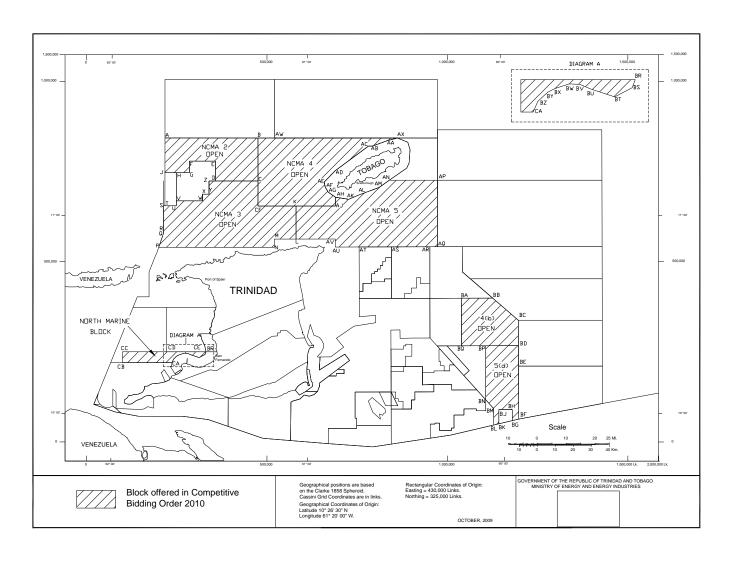

Areas subject to competitive bidding process

2. The marine areas in respect of which the President has determined that the award of production sharing contracts respecting public petroleum rights shall be subject to a procedure of competitive bidding are divided into seven blocks and are more particularly described in Schedule 1 and illustrated on the map attached hereto, as Schedule 2.

Bids invited

Schedule 1

Schedule 2

3. Bids for production sharing contracts in respect of the blocks described in Schedule 1 are invited for the carrying out of exploration and production operations in the marine areas referred to in Schedule 2.

## SCHEDULE 1

(Clause 2)

#### THE AREAS SUBJECT TO COMPETITIVE BIDDING

The areas subject to Competitive Bidding comprise the seven blocks of various shapes and sizes located, designated and described as specified hereunder and illustrated on the map in Schedule 2:

## SCHEDULE 2

(Clause 2)

## MAP SHOWING AREAS UNDER COMPETITIVE BIDDING ORDER, 2010